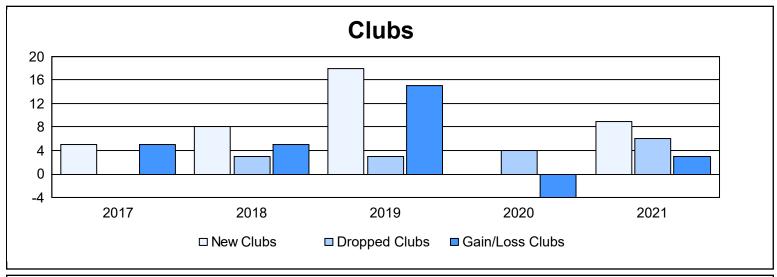

District 320 B As of June 2021 Cumulative

| Year      | New<br>Clubs | Dropped<br>Clubs | Gain/<br>Loss<br>Clubs | New<br>Members | Charter<br>Members | Reinstate<br>Members | Transfer<br>Members | Total<br>Member<br>Added | Total<br>Members<br>Dropped | Gain/<br>Loss<br>Members |
|-----------|--------------|------------------|------------------------|----------------|--------------------|----------------------|---------------------|--------------------------|-----------------------------|--------------------------|
| 2016-2017 | 5            | 0                | 5                      | 483            | 171                | 19                   | 18                  | 691                      | 360                         | 331                      |
| 2017-2018 | 8            | 3                | 5                      | 401            | 199                | 11                   | 8                   | 619                      | 484                         | 135                      |
| 2018-2019 | 18           | 3                | 15                     | 260            | 422                | 67                   | 9                   | 758                      | 465                         | 293                      |
| 2019-2020 | 0            | 4                | -4                     | 150            | 75                 | 51                   | 46                  | 322                      | 741                         | -419                     |
| 2020-2021 | 9            | 6                | 3                      | 445            | 229                | 55                   | 23                  | 752                      | 469                         | 283                      |
| Average   | 8            | 3                | 5                      | 348            | 219                | 41                   | 21                  | 628                      | 504                         | 125                      |